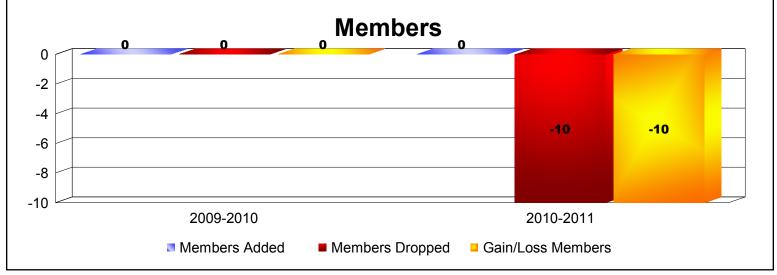

**Disbanded Districts**As of June 2011 Cumulative

| Year      | New<br>Clubs | Dropped<br>Clubs | Gain/<br>Loss<br>Clubs | New<br>Members | Charter<br>Members | Reinstate<br>Members | Transfer<br>Members | Total<br>Member<br>Added | Total<br>Members<br>Dropped | Gain/<br>Loss<br>Members |
|-----------|--------------|------------------|------------------------|----------------|--------------------|----------------------|---------------------|--------------------------|-----------------------------|--------------------------|
| 2009-2010 | 0            | 0                | 0                      | 0              | 0                  | 0                    | 0                   | 0                        | 0                           | 0                        |
| 2010-2011 | 0            | -1               | -1                     | 0              | 0                  | 0                    | 0                   | 0                        | -10                         | -10                      |
| Average   | 0            | -1               | -1                     | 0              | 0                  | 0                    | 0                   | 0                        | -5                          | -5                       |