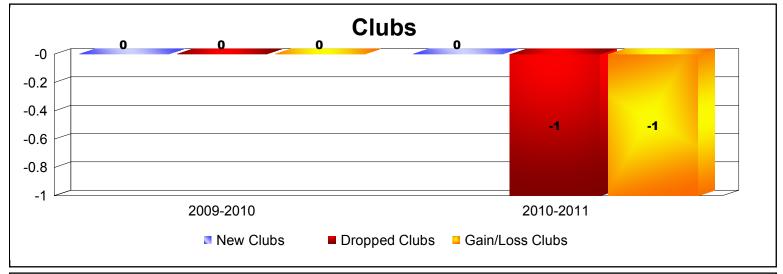

**Disbanded Districts**As of June 2011 Cumulative

| Year      | New<br>Clubs | Dropped<br>Clubs | Gain/<br>Loss<br>Clubs | New<br>Members | Charter<br>Members | Reinstate<br>Members | Transfer<br>Members | Total<br>Member<br>Added | Total<br>Members<br>Dropped | Gain/<br>Loss<br>Members |
|-----------|--------------|------------------|------------------------|----------------|--------------------|----------------------|---------------------|--------------------------|-----------------------------|--------------------------|
| 2009-2010 | 0            | 0                | 0                      | 0              | 0                  | 0                    | 0                   | 0                        | 0                           | 0                        |
| 2010-2011 | 0            | -1               | -1                     | 0              | 0                  | 0                    | 0                   | 0                        | -10                         | -10                      |
| Average   | 0            | -1               | -1                     | 0              | 0                  | 0                    | 0                   | 0                        | -5                          | -5                       |